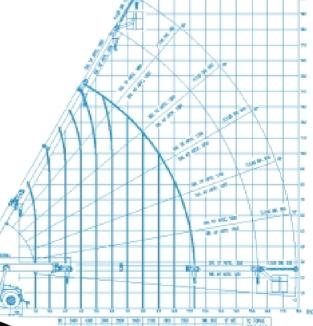

### RATED CAPACITY

15 tonne at 1.6m radius 1 tonne at 15.85m radius Max Rhino Hook Height 18.0m

Lift Hook Block 10.5 tonne

Single Line 3.5 tonne