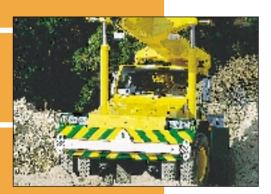

### **CABIN**

Two man ROPS type, insulated lock up cabin.

# **STANDARD EQUIPMENT**

the boom.

- · Air Conditioning
- 8 tonne Machinery Hook
- Work Lights
- · Central greasing.