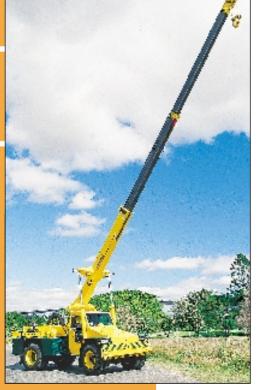

### RATED CAPACITY

15 tonne at 1.6m radius 1 tonne at 15.85m radius Max Rhino Hook Height 18.0m

Lift Hook Block 10.5 tonne

Single Line 3.5 tonne

### **DIMENSIONS**

Overall Length 9.008 metres Overall Width 2.455 metres Overall Height 2.950 metres