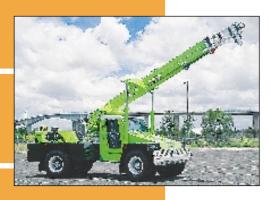

# **ALL TERRAIN** LIFT & CARRY

FRANNA AT-15

### RATED CAPACITY

15 tonne at 1.6m radius 1 tonne at 15.85m radius Max Rhino Hook Height 18.0m

Lift Hook Block 10.5 tonne

Single Line 3.5 tonne