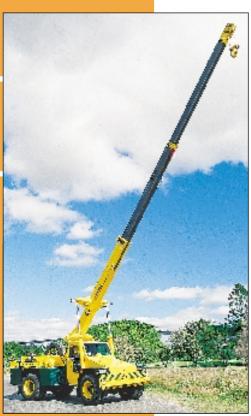

### RATED CAPACITY

15 tonne at 1.6m radius 1 tonne at 15.85m radius Max Rhino Hook Height 18.0m

Lift Hook Block 10.5 tonne

Single Line 3.5 tonne

### **DIMENSIONS**

Overall Length 9.008 metres Overall Width 2.455 metres Overall Height 2.950 metres